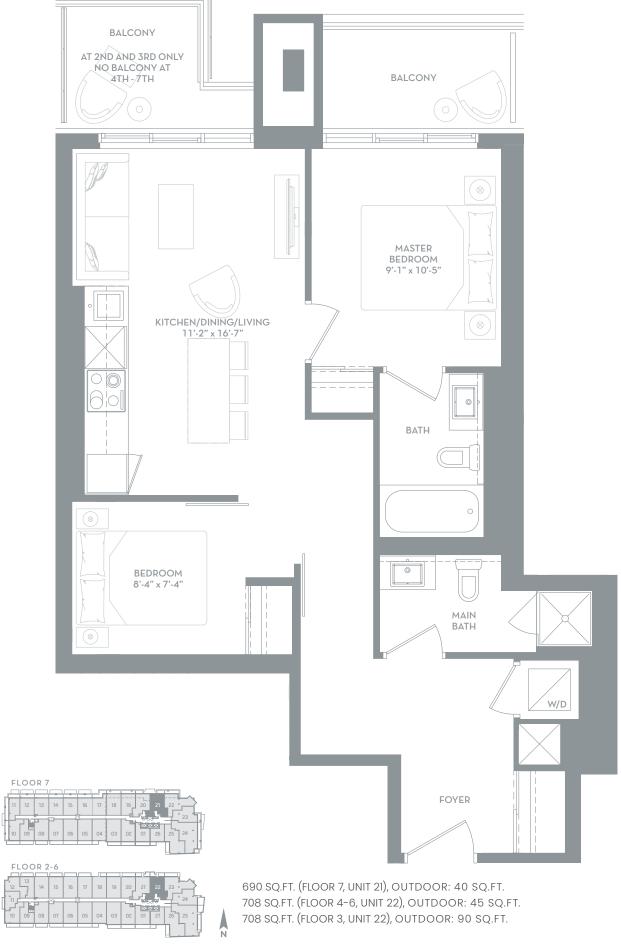

### METROVIEW

#### TWO BEDROOM

INDOOR: 708 SQ.FT. | OUTDOOR: 85 SQ.FT. (FLOOR 2, UNIT 22)

All area and stated room dimensions are approximate. Actual living areas will vary from floor areas stated. The purchaser acknowledges that the actual unit purchased may be a reversed layout to the plan shown. The Purchaser hereby acknowledges and agrees that while the residential unit described in the above drawing may be described and/or designated for use as a "three bedroom" unit and/or a "two bedroom", said designation may change during the construction and/or development approval process for a variety of reasons (including without limitation, building code compliance requirements or changes to the above-noted project required or initiated by the Vendor) and that the residential unit may instead be designated for use as a "two bedroom" unit) or a "one bedroom plus den" unit (instead of a "two bedroom" unit) are a "one bedroom plus den" unit (instead of a "two bedroom" unit). Abould the purchaser shall have absolutely in or a laim or cause of action whatsoever against the Vendor, its employees, officers, directors or shareholders, or against its sales representatives (whether back on the purchaser) and the purchaser shall have absolutely no claim or cause of action whatsoever against the Vendor, its employees, officers, directors or shareholders, or against its sales representatives (whether back on the purchaser) are approached in a contract, tort or in equity) with regards to/pertaining to/arising from the unit being designated for use as a "two bedroom" unit (instead of a "two bedroom" unit), and the