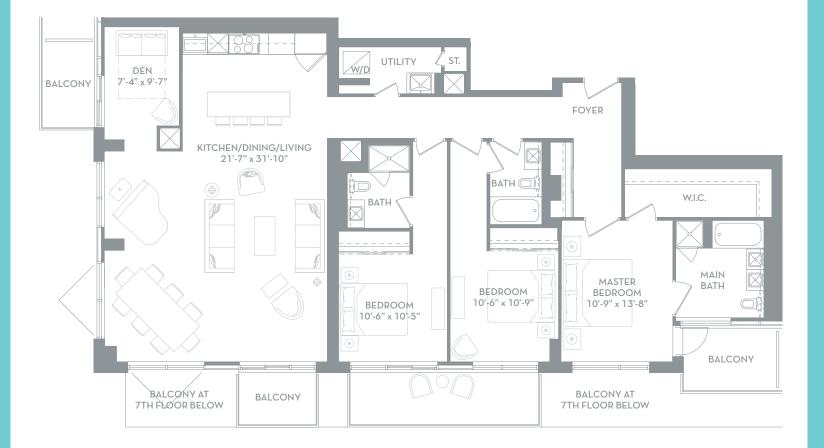

# 3 C

#### THREE BEDROOM + DEN

INDOOR: 1,664 SQ.FT. (FLOORS 11-13) | OUTDOOR: 175 SQ.FT.

1,639 SQ.FT. (FLOORS 9-10)