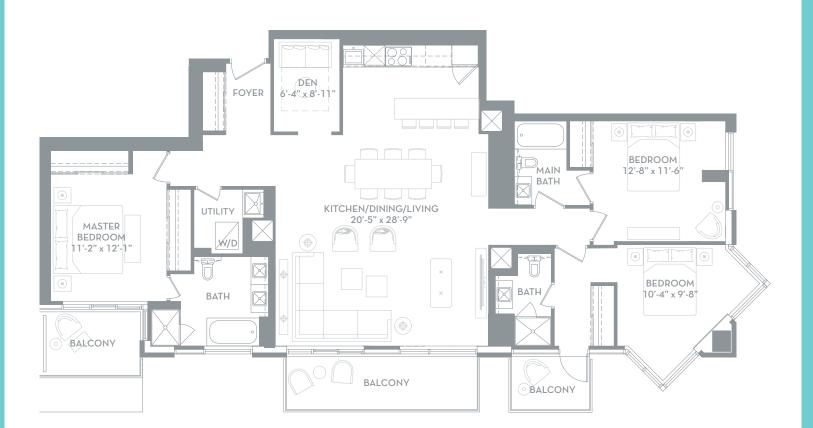

#### THREE BEDROOM + DEN

INDOOR: 1,664 SQ.FT. (FLOORS 11-13) | OUTDOOR: 175 SQ.FT.

1,639 SQ.FT. (FLOORS 9-10)