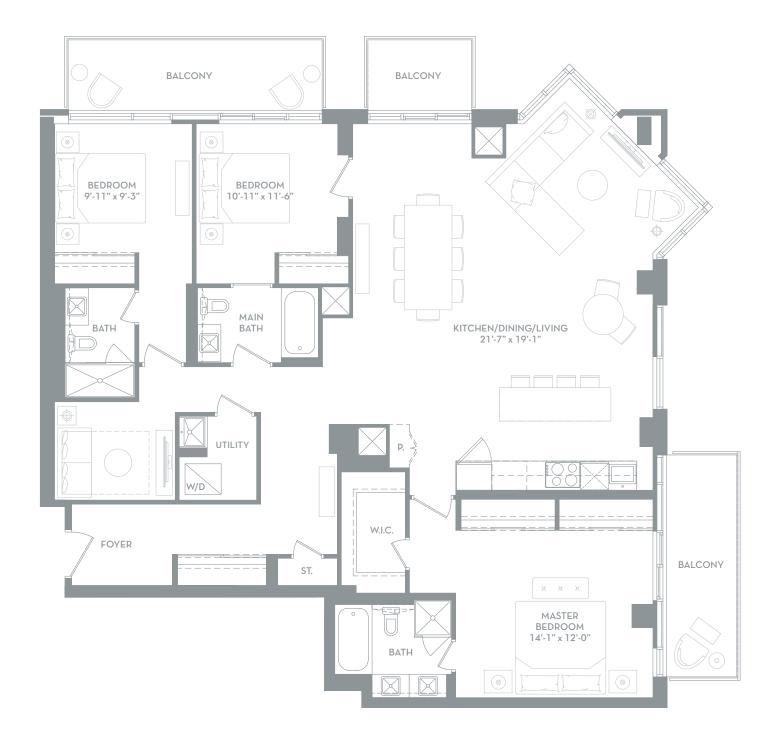

# 3 B

### METROVIEW DEVELOPMENTS

#### THREE BEDROOM

INDOOR: 1,322 SQ.FT. | OUTDOOR: 195 SQ.FT. (FLOORS 3-6)