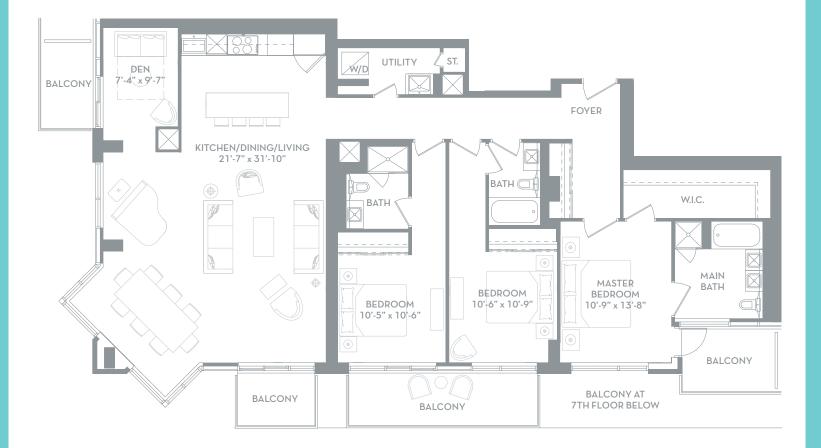

#### THREE BEDROOM + DEN

INDOOR: 1,664 SQ.FT. (FLOORS 11-13) | OUTDOOR: 175 SQ.FT.

1,639 SQ.FT. (FLOORS 9-10)

#### THREE BEDROOM

INDOOR: 1,731 SQ.FT. | OUTDOOR: 205 SQ.FT.

#### FLOOR 11-13

All area and stated room dimensions are approximate. Actual living areas will vary from floor areas stated. The purchaser acknowledges that the actual unit purchased may be a reversed layout to the plan shown. The Purchaser hereby acknowledges and agrees that while the residential unit described in the above drawing may be described and/or designated for use as a "three bedroom" unit and/or a "two bedroom", said designation may change during the construction and/or development approval process for a variety of reasons (including without limitation, building code compliance requirements or changes to the above-noted project required or initiated by the Vendor) and that the residential unit may instead be designated for use as a "two bedroom" unit) or a "one bedroom plus den" unit (instead of a "two bedroom" unit) are a "one bedroom plus den" unit (instead of a "two bedroom" unit). Abould the purchaser shall have absolutely in or a laim or cause of action whatsoever against the Vendor, its employees, officers, directors or shareholders, or against its sales representatives (whether back on the purchaser) and the purchaser shall have absolutely no claim or cause of action whatsoever against the Vendor, its employees, officers, directors or shareholders, or against its sales representatives (whether back on the purchaser) are approached in a contract, tort or in equity) with regards to/pertaining to/arising from the unit being designated for use as a "two bedroom" unit (instead of a "two bedroom" unit), and the