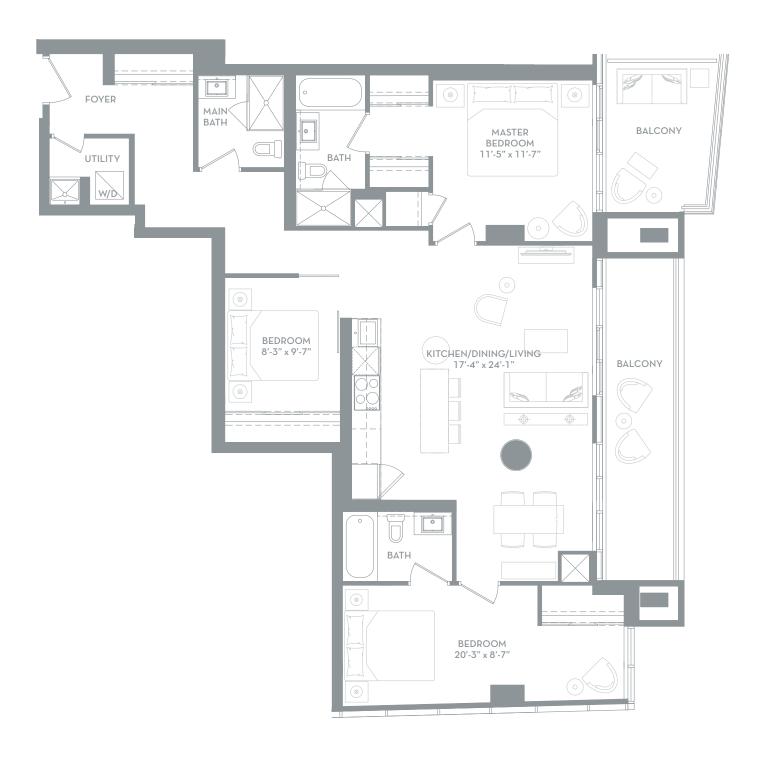

#### TWO BEDROOM

INDOOR: 708 SQ.FT. | OUTDOOR: 85 SQ.FT. (FLOOR 2, UNIT 22)

All area and stated room dimensions are approximate. Actual living areas will vary from floor areas stated. The purchaser acknowledges that the actual unit purchased may be a reversed layout to the plan shown. The Purchaser hereby acknowledges and agrees that while the residential unit described in the above drawing may be described and/or designated for use as a "three bedroom" unit and/or a "two bedroom", said designation may change during the construction and/or development approval process for a variety of reasons (including without limitation, building code compliance requirements or changes to the above-noted project required or initiated by the Vendor) and that the residential unit may instead be designated for use as a "two bedroom" unit) or a "one bedroom plus den" unit (instead of a "two bedroom" unit) are a "one bedroom plus den" unit (instead of a "two bedroom" unit). Abould the purchaser shall have absolutely in or a laim or cause of action whatsoever against the Vendor, its employees, officers, directors or shareholders, or against its sales representatives (whether back on the purchaser) and the purchaser shall have absolutely no claim or cause of action whatsoever against the Vendor, its employees, officers, directors or shareholders, or against its sales representatives (whether back on the purchaser) are approached in a contract, tort or in equity) with regards to/pertaining to/arising from the unit being designated for use as a "two bedroom" unit (instead of a "two bedroom" unit), and the