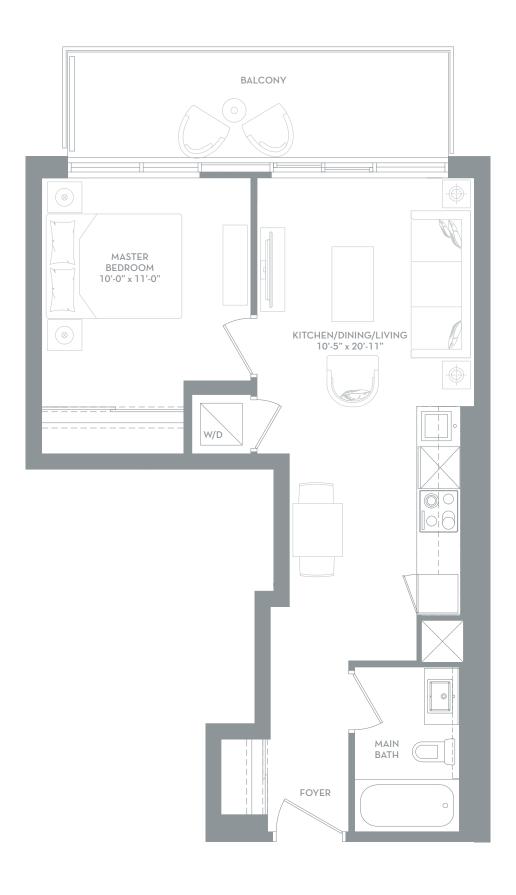

## 1 B

#### METROVIEW DEVELOPMENTS

#### ONE BEDROOM

INDOOR: 506 SQ.FT. | OUTDOOR: 90 SQ.FT.